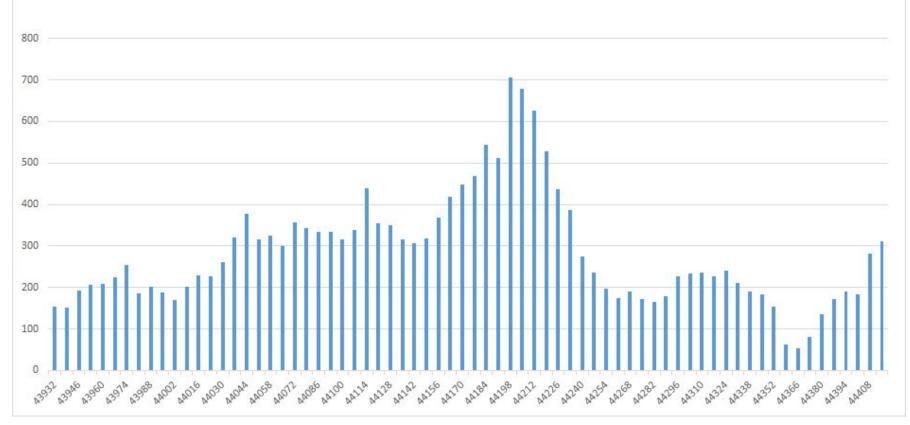

Vidant Health Covid-like Illness Syndromic Surveillance
Weekly Number of ED visits with Signs and Symptoms of Covid-19
Source: NC DETECT