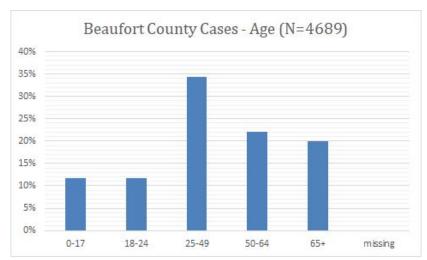

## Beaufort County Deaths (104 total)

|                              | Expected %* | Number | Percent | Deaths |       |
|------------------------------|-------------|--------|---------|--------|-------|
| Race (ethnicity)             |             |        |         |        |       |
| White (non-Hispanic)         | 65.9%       | 2601   | 55.5%   | 70     | 68.0% |
| Black (non-Hispanic)         | 24.8%       | 880    | 18.8%   | 29     | 28.2% |
| Hispanic                     | 8.0%        | 541    | 11.5%   | 3      | 2.9%  |
| Other                        | 1.3%        | 27     | 0.6%    | 1      | 1.0%  |
| Unk                          |             | 640    | 13.6%   |        |       |
| Gender                       |             |        |         |        |       |
| F                            | 52.5%       | 2656   | 56.6%   | 60     | 58.3% |
| M                            | 47.5%       | 2029   | 43.3%   | 43     | 41.7% |
| missing                      |             | 4      | 0.1%    |        |       |
| Age Cohort                   |             |        |         |        |       |
| 0-17                         | 19.6%       | 553    | 11.8%   | 0      |       |
| 18-24                        | 7.6%        | 552    | 11.8%   | 0      |       |
| 25-49                        | 22.0%       | 1614   | 34.4%   | 1      | 1.0%  |
| 50-64                        | 21.8%       | 1034   | 22.1%   | 16     | 15.5% |
| 65+                          | 24.0%       | 936    | 20.0%   | 86     | 83.5% |
| Unk                          |             | 0      | 0.0%    |        |       |
| Reported no Symptoms         |             | 608    | 13.0%   |        |       |
| Known to have been a contact | to a        |        |         |        |       |
| positive                     |             | 2377   | 50.7%   |        |       |