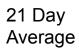

7 Day

Average

A 21 day average count reduces the weekly variability which may make it more difficult to follow the overall trend.