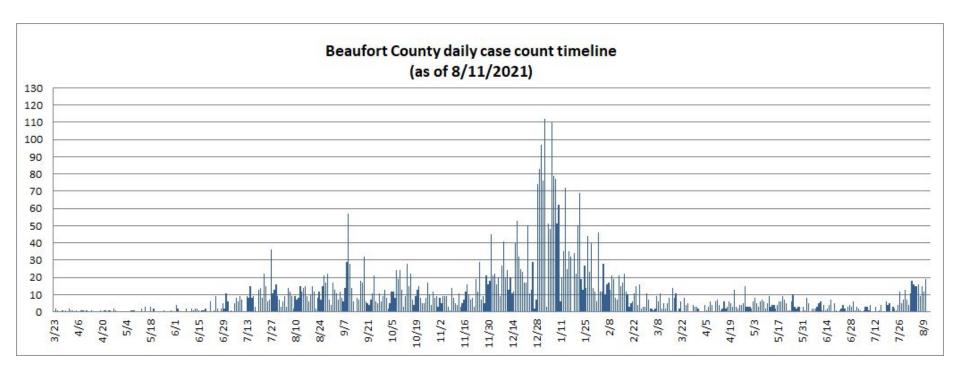

| Wednesday, August 11, 2021                             |        |      |
|--------------------------------------------------------|--------|------|
| Tests conducted on Beaufort county residents (to date) | 45,971 |      |
| Total cases (tested positive)                          | 4,979  |      |
| Total hospitalizations that have occurred              | 270    | 5.4  |
| Total Deaths*                                          | 104    | 2.19 |
| Average age of deaths (years)                          | 77.2   |      |
| Known active cases currently in the county             | 177    |      |
| Currently hospitalized                                 | 4      | 2.3  |
| Currently on a ventilator                              | (30)   |      |
| Total cases recovered                                  | 4,698  | 94.4 |
| Seven (7) day average case rate                        | 14.4   |      |
| Reinfections (positive again after recovering)         | 8      |      |
| Breakthrough (positive after completing vaccination)   | 16     |      |
|                                                        |        |      |
| Deaths* from long term care facilities                 | 49     | 47   |

7 Day

Average

A 21 day average count reduces the weekly variability which may make it more difficult to follow the overall trend.