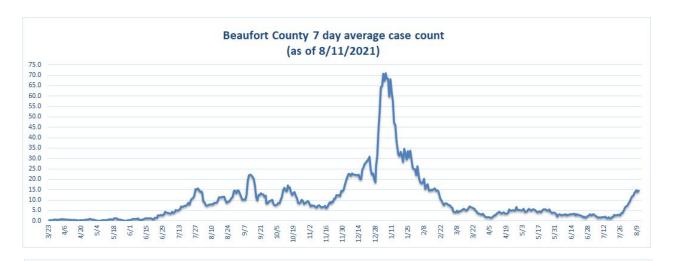

| Wednesday, August 11, 2021                             |        |      |
|--------------------------------------------------------|--------|------|
| Tests conducted on Beaufort county residents (to date) | 45,971 |      |
| Total cases (tested positive)                          | 4,979  |      |
| Total hospitalizations that have occurred              | 270    | 5.4  |
| Total Deaths*                                          | 104    | 2.19 |
| Average age of deaths (years)                          | 77.2   |      |
| Known active cases currently in the county             | 177    |      |
| Currently hospitalized                                 | 4      | 2.3  |
| Currently on a ventilator                              | (30)   |      |
| Total cases recovered                                  | 4,698  | 94.4 |
| Seven (7) day average case rate                        | 14.4   |      |
| Reinfections (positive again after recovering)         | 8      |      |
| Breakthrough (positive after completing vaccination)   | 16     |      |
|                                                        |        |      |
| Deaths* from long term care facilities                 | 49     | 47   |

7 Day

Average

A 21 day average count reduces the weekly variability which may make it more difficult to follow the overall trend.