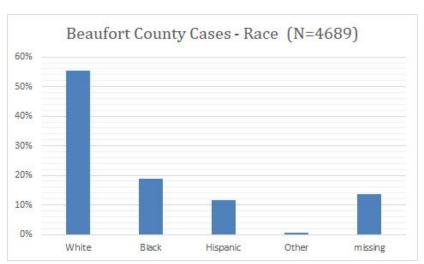

## Beaufort County Deaths (104 total)

|                              | Expected %* | Number | Percent | Deaths |       |
|------------------------------|-------------|--------|---------|--------|-------|
| Race (ethnicity)             |             |        |         |        |       |
| White (non-Hispanic)         | 65.9%       | 2601   | 55.5%   | 70     | 68.0% |
| Black (non-Hispanic)         | 24.8%       | 880    | 18.8%   | 29     | 28.2% |
| Hispanic                     | 8.0%        | 541    | 11.5%   | 3      | 2.9%  |
| Other                        | 1.3%        | 27     | 0.6%    | 1      | 1.0%  |
| Unk                          |             | 640    | 13.6%   |        |       |
| Gender                       |             |        |         |        |       |
| F                            | 52.5%       | 2656   | 56.6%   | 60     | 58.3% |
| M                            | 47.5%       | 2029   | 43.3%   | 43     | 41.7% |
| missing                      |             | 4      | 0.1%    |        |       |
| Age Cohort                   |             |        |         |        |       |
| 0-17                         | 19.6%       | 553    | 11.8%   | 0      |       |
| 18-24                        | 7.6%        | 552    | 11.8%   | 0      |       |
| 25-49                        | 22.0%       | 1614   | 34.4%   | 1      | 1.0%  |
| 50-64                        | 21.8%       | 1034   | 22.1%   | 16     | 15.5% |
| 65+                          | 24.0%       | 936    | 20.0%   | 86     | 83.5% |
| Unk                          |             | 0      | 0.0%    |        |       |
| Reported no Symptoms         |             | 608    | 13.0%   |        |       |
| Known to have been a contact | to a        |        |         |        |       |
| positive                     |             | 2377   | 50.7%   |        |       |