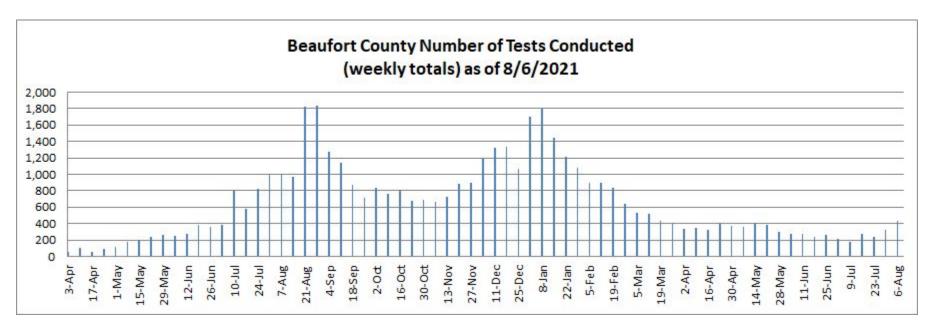

For the week ending August 6th: 13.1 % of the 429 residents, tested in Beaufort County, tested positive.

This data is compiled on Monday for the previous week's count. Only tests conducted in the county and results known.