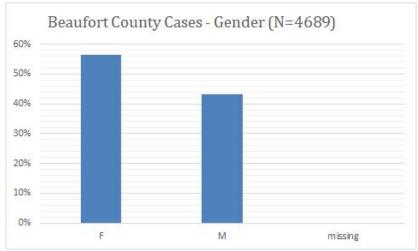

## Beaufort County Deaths (104 total)

|                              | Expected %* | Number | Percent | Deaths |       |
|------------------------------|-------------|--------|---------|--------|-------|
| Race (ethnicity)             |             |        |         |        |       |
| White (non-Hispanic)         | 65.9%       | 2601   | 55.5%   | 70     | 68.0% |
| Black (non-Hispanic)         | 24.8%       | 880    | 18.8%   | 29     | 28.2% |
| Hispanic                     | 8.0%        | 541    | 11.5%   | 3      | 2.9%  |
| Other                        | 1.3%        | 27     | 0.6%    | 1      | 1.0%  |
| Unk                          |             | 640    | 13.6%   |        |       |
| Gender                       |             |        |         |        |       |
| F                            | 52.5%       | 2656   | 56.6%   | 60     | 58.3% |
| M                            | 47.5%       | 2029   | 43.3%   | 43     | 41.7% |
| missing                      |             | 4      | 0.1%    |        |       |
| Age Cohort                   |             |        |         |        |       |
| 0-17                         | 19.6%       | 553    | 11.8%   | 0      |       |
| 18-24                        | 7.6%        | 552    | 11.8%   | 0      |       |
| 25-49                        | 22.0%       | 1614   | 34.4%   | 1      | 1.0%  |
| 50-64                        | 21.8%       | 1034   | 22.1%   | 16     | 15.5% |
| 65+                          | 24.0%       | 936    | 20.0%   | 86     | 83.5% |
| Unk                          |             | 0      | 0.0%    |        |       |
| Reported no Symptoms         |             | 608    | 13.0%   |        |       |
| Known to have been a contact | to a        |        |         |        |       |
| positive                     |             | 2377   | 50.7%   |        |       |