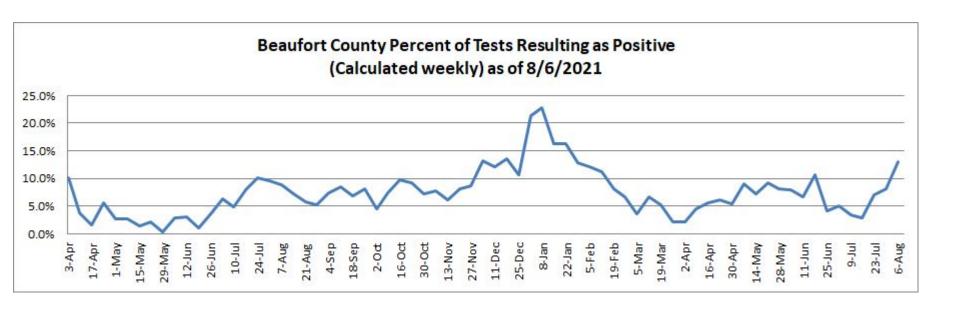

For the week ending August 6th: 13.1 % of the 429 residents, tested in Beaufort County, tested positive.

This data is compiled on Monday for the previous week's count. Only tests conducted in the county and results known.