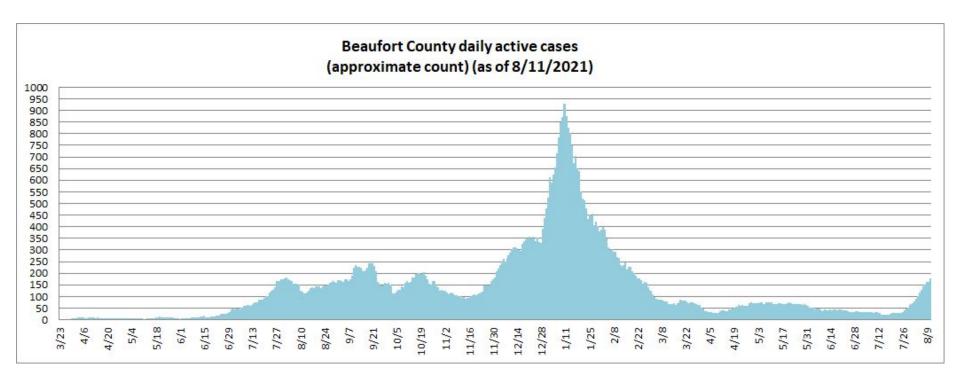

## Beaufort County Deaths (104 total)

|                              | Expected %* | Number | Percent | Deaths |       |
|------------------------------|-------------|--------|---------|--------|-------|
| Race (ethnicity)             |             |        |         |        |       |
| White (non-Hispanic)         | 65.9%       | 2601   | 55.5%   | 70     | 68.0% |
| Black (non-Hispanic)         | 24.8%       | 880    | 18.8%   | 29     | 28.2% |
| Hispanic                     | 8.0%        | 541    | 11.5%   | 3      | 2.9%  |
| Other                        | 1.3%        | 27     | 0.6%    | 1      | 1.0%  |
| Unk                          |             | 640    | 13.6%   |        |       |
| Gender                       |             |        |         |        |       |
| F                            | 52.5%       | 2656   | 56.6%   | 60     | 58.3% |
| M                            | 47.5%       | 2029   | 43.3%   | 43     | 41.7% |
| missing                      |             | 4      | 0.1%    |        |       |
| Age Cohort                   |             |        |         |        |       |
| 0-17                         | 19.6%       | 553    | 11.8%   | 0      |       |
| 18-24                        | 7.6%        | 552    | 11.8%   | 0      |       |
| 25-49                        | 22.0%       | 1614   | 34.4%   | 1      | 1.0%  |
| 50-64                        | 21.8%       | 1034   | 22.1%   | 16     | 15.5% |
| 65+                          | 24.0%       | 936    | 20.0%   | 86     | 83.5% |
| Unk                          |             | 0      | 0.0%    |        |       |
| Reported no Symptoms         |             | 608    | 13.0%   |        |       |
| Known to have been a contact | to a        |        |         |        |       |
| positive                     |             | 2377   | 50.7%   |        |       |