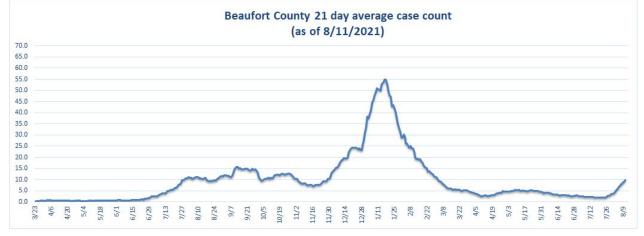

| Wednesday, August 11, 2021                             |        |      |
|--------------------------------------------------------|--------|------|
| Tests conducted on Beaufort county residents (to date) | 45,971 |      |
| Total cases (tested positive)                          | 4,979  |      |
| Total hospitalizations that have occurred              | 270    | 5.4  |
| Total Deaths*                                          | 104    | 2.19 |
| Average age of deaths (years)                          | 77.2   |      |
| Known active cases currently in the county             | 177    |      |
| Currently hospitalized                                 | 4      | 2.3  |
| Currently on a ventilator                              | (30)   |      |
| Total cases recovered                                  | 4,698  | 94.4 |
| Seven (7) day average case rate                        | 14.4   |      |
| Reinfections (positive again after recovering)         | 8      |      |
| Breakthrough (positive after completing vaccination)   | 16     |      |
|                                                        |        |      |
| Deaths* from long term care facilities                 | 49     | 47   |