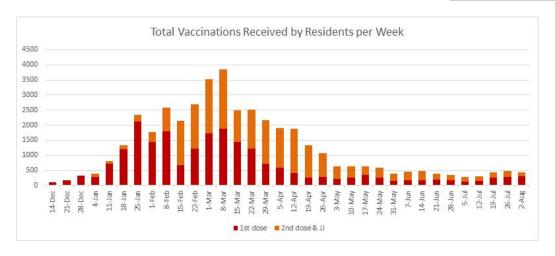

#### COVID-19 Vaccination Information:

Click Here for more Information on the COVID Vaccination

| Tuesday, August 10, 2021                                  | Total  |       |
|-----------------------------------------------------------|--------|-------|
| Beaufort County Population (NCSCHS)                       | 47,079 |       |
| Residents that are partially vaccinated against COVID-19  | 22,004 | 46.79 |
| Completed COVID-19 vaccine series (all vaccines)          | 20,294 | 43.19 |
| Total Doses administered                                  | 42,298 |       |
| Population over 65 years of age (NCSCHS)                  | 11,281 |       |
| Over 65 that have received first dose of COVID-19 vaccine | 9,721  | 86.29 |
| Over 65 that have completed series                        | 9,317  | 82.6% |
| Adult Population (18 and older)                           | 37,758 |       |
| Partially vaccinated                                      | 21,442 | 56.8% |
| Fully vaccinated                                          | 19,935 | 52.89 |
| 12-17 year olds vaccinated                                | 3,295  |       |
| Partially vaccinated                                      | 562    | 17.1% |
| Fully vaccinated                                          | 359    | 10.9% |