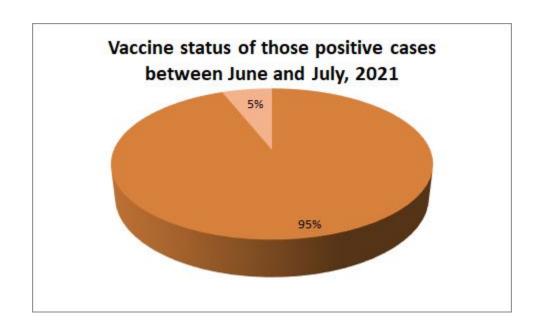

| 37,758 |       |
| Partially vaccinated                                      | 21,442 | 56.8% |
| Fully vaccinated                                          | 19,935 | 52.89 |
| 12-17 year olds vaccinated                                | 3,295  |       |
| Partially vaccinated                                      | 562    | 17.1% |
| Fully vaccinated                                          | 359    | 10.9% |









For the week ending August 6th: 13.1 % of the 429 residents, tested in Beaufort County, tested positive.



This data is compiled on Monday for the previous week's count. Only tests conducted in the county and results known.













7 Day

Average



A 21 day average count reduces the weekly variability which may make it more difficult to follow the overall trend.











## Beaufort County Deaths (104 total)











|                              | Expected %* | Number | Percent | Deaths |       |
|------------------------------|-------------|--------|---------|--------|-------|
| Race (ethnicity)             |             |        |         |        |       |
| White (non-Hispanic)         | 65.9%       | 2601   | 55.5%   | 70     | 68.0% |
| Black (non-Hispanic)         | 24.8%       | 880    | 18.8%   | 29     | 28.2% |
| Hispanic                     | 8.0%        | 541    | 11.5%   | 3      | 2.9%  |
| Other                        | 1.3%        | 27     | 0.6%    | 1      | 1.0%  |
| Unk                          |             | 640    | 13.6%   |        |       |
| Gender                       |             |        |         |        |