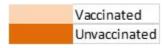

| 37,758 |       |
| Partially vaccinated                                      | 21,442 | 56.8% |
| Fully vaccinated                                          | 19,935 | 52.89 |
| 12-17 year olds vaccinated                                | 3,295  |       |
| Partially vaccinated                                      | 562    | 17.1% |
| Fully vaccinated                                          | 359    | 10.9% |









For the week ending August 6th: 13.1 % of the 429 residents, tested in Beaufort County, tested positive.



This data is compiled on Monday for the previous week's count. Only tests conducted in the county and results known.













7 Day

Average



A 21 day average count reduces the weekly variability which may make it more difficult to follow the overall trend.











## Beaufort County Deaths (104 total)











|                              | Expected %* | Number | Percent | Deaths |       |
|------------------------------|-------------|--------|---------|--------|-------|
| Race (ethnicity)             |             |        |         |        |       |
| White (non-Hispanic)         | 65.9%       | 2601   | 55.5%   | 70     | 68.0% |
| Black (non-Hispanic)         | 24.8%       | 880    | 18.8%   | 29     | 28.2% |
| Hispanic                     | 8.0%        | 541    | 11.5%   | 3      | 2.9%  |
| Other                        | 1.3%        | 27     | 0.6%    | 1      | 1.0%  |
| Unk                          |             | 640    | 13.6%   |        |       |
| Gender                       |             |        |         |        |