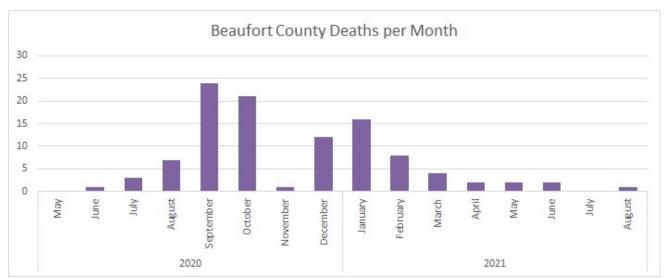

## Beaufort County Deaths (104 total)

|                              | Expected %* | Number | Percent | Deaths |       |
|------------------------------|-------------|--------|---------|--------|-------|
| Race (ethnicity)             |             |        |         |        |       |
| White (non-Hispanic)         | 65.9%       | 2601   | 55.5%   | 70     | 68.0% |
| Black (non-Hispanic)         | 24.8%       | 880    | 18.8%   | 29     | 28.2% |
| Hispanic                     | 8.0%        | 541    | 11.5%   | 3      | 2.9%  |
| Other                        | 1.3%        | 27     | 0.6%    | 1      | 1.0%  |
| Unk                          |             | 640    | 13.6%   |        |       |
| Gender                       |             |        |         |        |       |
| F                            | 52.5%       | 2656   | 56.6%   | 60     | 58.3% |
| M                            | 47.5%       | 2029   | 43.3%   | 43     | 41.7% |
| missing                      |             | 4      | 0.1%    |        |       |
| Age Cohort                   |             |        |         |        |       |
| 0-17                         | 19.6%       | 553    | 11.8%   | 0      |       |
| 18-24                        | 7.6%        | 552    | 11.8%   | 0      |       |
| 25-49                        | 22.0%       | 1614   | 34.4%   | 1      | 1.0%  |
| 50-64                        | 21.8%       | 1034   | 22.1%   | 16     | 15.5% |
| 65+                          | 24.0%       | 936    | 20.0%   | 86     | 83.5% |
| Unk                          |             | 0      | 0.0%    |        |       |
| Reported no Symptoms         |             | 608    | 13.0%   |        |       |
| Known to have been a contact | to a        |        |         |        |       |
| positive                     |             | 2377   | 50.7%   |        |       |