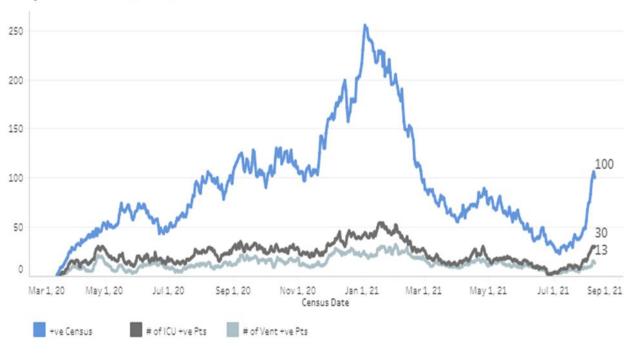

### Vidant Regional Information (9 facilities total) - data released 7/27/2021

| This chart is daily total number Vidant |
|-----------------------------------------|
| Health Covid-19 patients hospitalized.  |
| Inpatients ————                         |
| ICU ———                                 |
| On ventilator————                       |

### Daily Census - IP, ICU, Vent