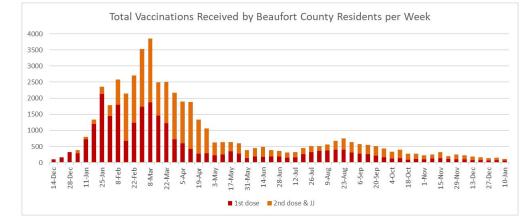

## COVID-19 Vaccination Information:

Click Here for more Information on the COVID Vaccination

| Tuesday, January 18, 2022                                 | Total  |       |
|-----------------------------------------------------------|--------|-------|
| Beaufort County Population (NCSCHS)                       | 47,079 |       |
|                                                           |        |       |
| Residents that are partially vaccinated against COVID-19  | 26,445 | 56.2% |
| Completed COVID-19 vaccine series (all vaccines)          | 24,856 | 52.8% |
| Received extra dose or has been given a booster           | 11,005 |       |
| Population over 65 years of age (NCSCHS)                  | 11,281 |       |
| Over 65 that have received first dose of COVID-19 vaccine | 10,606 | 94.0% |
| Over 65 that have completed series                        | 10,245 | 90.8% |
|                                                           | 27.750 |       |
| Adult Population (18 and older)                           | 37,758 |       |
| Partially vaccinated                                      | 25,153 | 66.6% |
| Fully vaccinated                                          | 23,793 | 63.0% |
|                                                           |        |       |
| 12-17 year olds vaccinated                                | 3,295  |       |
| Partially vaccinated                                      | 994    | 30.2% |
| Fully vaccinated                                          | 866    | 26.3% |
|                                                           |        |       |
| 5-11 year olds vaccinated                                 | 3,604  |       |
| Partially vaccinated                                      | 298    | 8.3%  |
| Fully vaccinated                                          | 197    | 5.5%  |