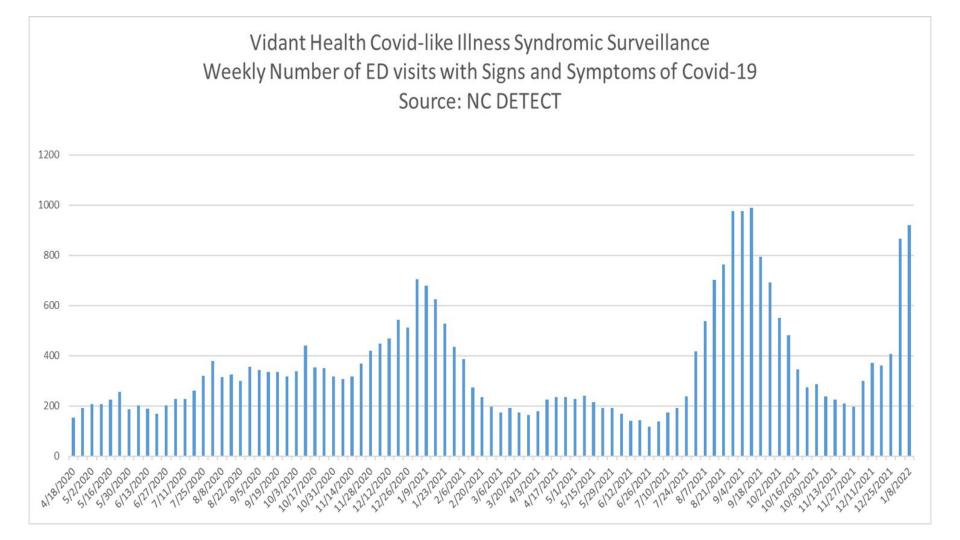

### Vidant Regional Information (9 facilities total) - data released 1/18/2022

This chart is daily total number Vidant Health Covid-19 patients hospitalized. Inpatients ICU On ventilator