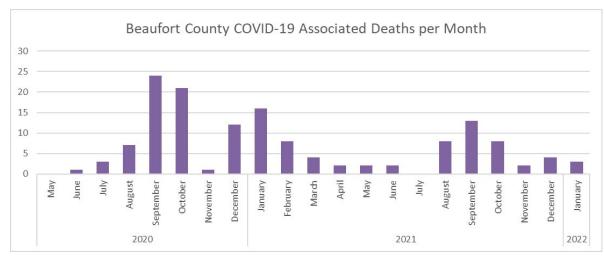

## Beaufort County Associated Deaths (141 total)

| Selected Demographic Information | n of positive CO | VID cases (N= | 9868)   | 141    |       |
|----------------------------------|------------------|---------------|---------|--------|-------|
|                                  | Expected %*      | Number        | Percent | Deaths |       |
| Race (ethnicity)                 |                  |               |         |        |       |
| White (non-Hispanic)             | 65.9%            | 0             | 0.0%    | 94     | 66.7% |
| Black (non-Hispanic)             | 24.8%            | 0             | 0.0%    | 39     | 27.7% |
| Hispanic                         | 8.0%             | 0             | 0.0%    | 7      | 5.0%  |
| Other                            | 1.3%             | 0             | 0.0%    | 1      | 0.7%  |
| Unk                              |                  | 0             | 0.0%    |        |       |
| Gender                           |                  |               |         |        |       |
| F                                | 52.5%            | 0             | 0.0%    | 70     | 49.6% |
| м                                | 47.5%            | 0             | 0.0%    | 71     | 50.4% |
| missing                          |                  | 0             | 0.0%    |        |       |
| Age Cohort                       |                  |               |         |        |       |
| 0-17                             | 19.6%            | 0             | 0.0%    | 0      |       |
| 18-24                            | 7.6%             | 0             | 0.0%    | 0      |       |
| 25-49                            | 22.0%            | 0             | 0.0%    | 4      | 2.8%  |
| 50-64                            | 21.8%            | 0             | 0.0%    | 24     | 17.0% |
| 65+                              | 24.0%            | 0             | 0.0%    | 113    | 80.1% |
| unk                              |                  | 0             | 0.0%    |        |       |
|                                  |                  |               |         |        |       |
|                                  |                  |               |         |        |       |
|                                  |                  |               |         |        |       |
|                                  |                  |               |         |        |       |
| *2019 USCB population estimates  |                  |               |         |        |       |