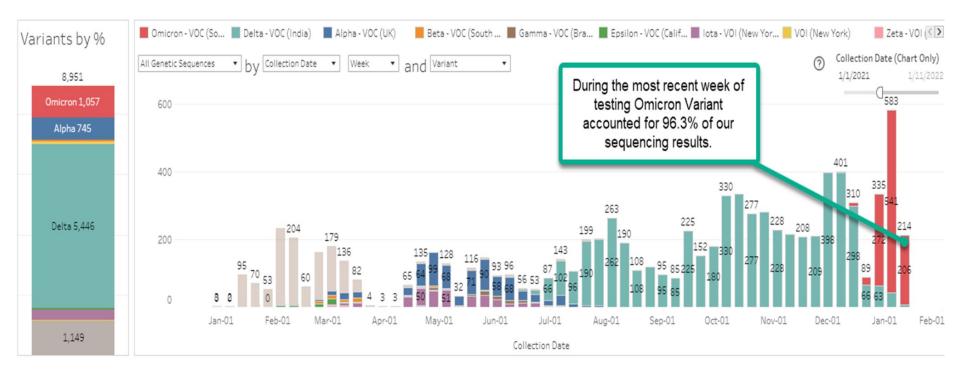

| 80.1% |
| unk                              |                  | 0             | 0.0%    |        |       |
|                                  |                  |               |         |        |       |
|                                  |                  |               |         |        |       |
|                                  |                  |               |         |        |       |
|                                  |                  |               |         |        |       |
| *2019 USCB population estimates  |                  |               |         |        |       |



### Vidant Regional Information (9 facilities total) - data released 1/18/2022

This chart is daily total number Vidant Health Covid-19 patients hospitalized. Inpatients ICU On ventilator