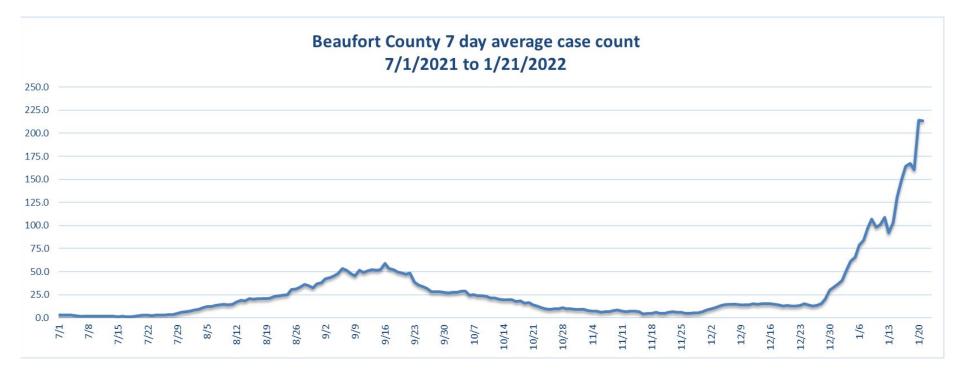

## 7 Day Average

21 Day Average

A 21 day average count reduces the weekly variability which may make it more difficult to follow the overall trend.