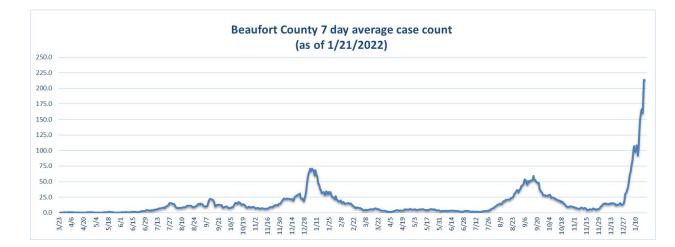

This data is usually compiled on Monday for the previous week's count. Only tests conducted in the county and results known.

| 450 г       | Beaufort County daily case count timeline<br>(as of 1/21/2022)                                                                                                                                                                                                                                                                               |  |  |  |  |  |  |  |  |
|-------------|----------------------------------------------------------------------------------------------------------------------------------------------------------------------------------------------------------------------------------------------------------------------------------------------------------------------------------------------|--|--|--|--|--|--|--|--|
| 430         |                                                                                                                                                                                                                                                                                                                                              |  |  |  |  |  |  |  |  |
| 400 -       |                                                                                                                                                                                                                                                                                                                                              |  |  |  |  |  |  |  |  |
| 375 -       |                                                                                                                                                                                                                                                                                                                                              |  |  |  |  |  |  |  |  |
| 350 -       |                                                                                                                                                                                                                                                                                                                                              |  |  |  |  |  |  |  |  |
| 300         |                                                                                                                                                                                                                                                                                                                                              |  |  |  |  |  |  |  |  |
| 275 -       |                                                                                                                                                                                                                                                                                                                                              |  |  |  |  |  |  |  |  |
| 250 -       |                                                                                                                                                                                                                                                                                                                                              |  |  |  |  |  |  |  |  |
| 225 - 200 - |                                                                                                                                                                                                                                                                                                                                              |  |  |  |  |  |  |  |  |
| 175         |                                                                                                                                                                                                                                                                                                                                              |  |  |  |  |  |  |  |  |
| 150 -       |                                                                                                                                                                                                                                                                                                                                              |  |  |  |  |  |  |  |  |
| 125 -       |                                                                                                                                                                                                                                                                                                                                              |  |  |  |  |  |  |  |  |
| 100 - 75 -  |                                                                                                                                                                                                                                                                                                                                              |  |  |  |  |  |  |  |  |
| 50          |                                                                                                                                                                                                                                                                                                                                              |  |  |  |  |  |  |  |  |
| 25          |                                                                                                                                                                                                                                                                                                                                              |  |  |  |  |  |  |  |  |
| 3/73        | 2,22<br>5,48<br>5,44<br>5,48<br>6,15<br>6,15<br>6,15<br>6,13<br>6,13<br>6,13<br>8,24<br>9,7<br>2,82<br>1,1,25<br>1,1,25<br>1,1,25<br>5,1,7<br>1,2,28<br>2,2,2<br>2,82<br>2,82<br>2,22<br>2,82<br>2,22<br>5,31<br>1,1,25<br>5,1,7<br>2,22<br>5,31<br>1,2,28<br>2,22<br>5,31<br>1,2,28<br>2,23<br>2,23<br>2,23<br>2,23<br>2,23<br>2,23<br>2,23 |  |  |  |  |  |  |  |  |

## 7 Day Average

21 Day Average

A 21 day average count reduces the weekly variability which may make it more difficult to follow the overall trend.