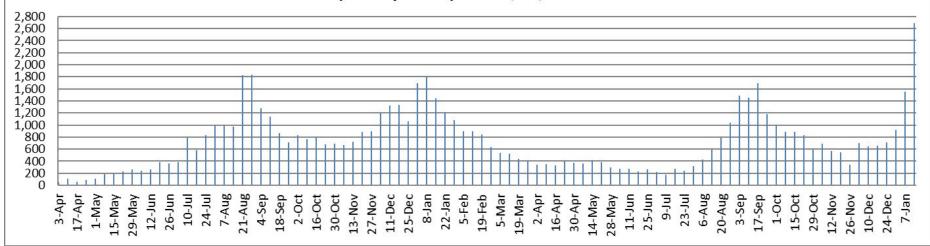

## Beaufort County Number of Tests Conducted (weekly totals) as of 1/14/2022

This data is usually compiled on Monday for the previous week's count.

For the week ending January 14th: 38.4% of the 1554 residents, tested in Beaufort County, tested positive.

#### **Beaufort County Percent of Tests Resulting as Positive** (Calculated weekly) as of 1/14/2022 45.0% 40.0% 35.0% 30.0% 25.0% 20.0% 15.0% 10.0% 5.0% 0.0% 8-Jan 22-Jan 5-Feb 19-Feb 1-May 10-Jul 24-Jul 7-Aug 21-Aug 4-Sep 30-Oct 13-Nov 27-Nov 11-Dec 25-Dec 2 5-Jun 9-Jul 6-Aug 20-Aug 3-Sep 17-Sep 3-Apr 17-Apr L5-May 9-May 12-Jun 26-Jun 18-Sep 2-Oct 16-Oct 5-Mar 9-Mar 2-Apr 16-Apr 30-Apr L4-May 28-May 11-Jun 23-Jul 1-0ct 15-Oct 29-Oct -2-Nov 6-Nov 7-Jan .0-Dec 4-Dec