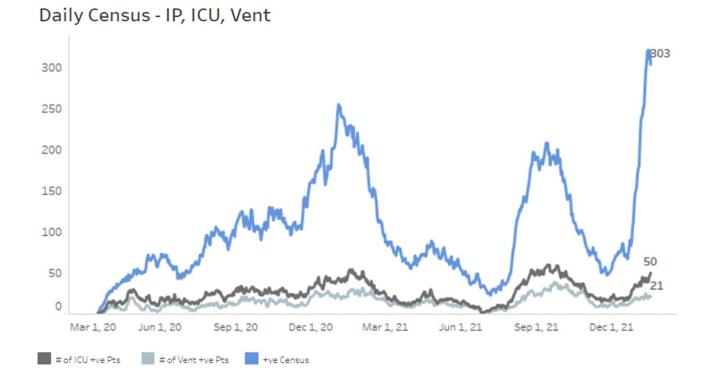

### Vidant Regional Information (9 facilities total) - data released 1/18/2022

This chart is daily total number Vidant Health Covid-19 patients hospitalized. Inpatients ICU On ventilator