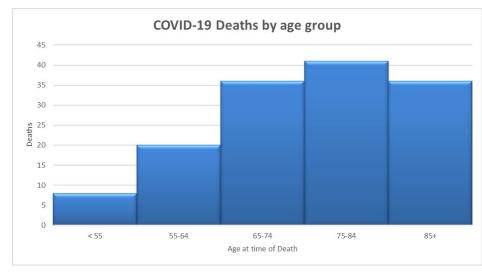

## Beaufort County Associated Deaths (141 total)

| Selected Demographic Information | n of positive CO | VID cases (N= | 9868)   | 141    |       |
|----------------------------------|------------------|---------------|---------|--------|-------|
|                                  | Expected %*      | Number        | Percent | Deaths |       |
| Race (ethnicity)                 |                  |               |         |        |       |
| White (non-Hispanic)             | 65.9%            | 0             | 0.0%    | 94     | 66.7% |
| Black (non-Hispanic)             | 24.8%            | 0             | 0.0%    | 39     | 27.7% |
| Hispanic                         | 8.0%             | 0             | 0.0%    | 7      | 5.0%  |
| Other                            | 1.3%             | 0             | 0.0%    | 1      | 0.7%  |
| Unk                              |                  | 0             | 0.0%    |        |       |
| Gender                           |                  |               |         |        |       |
| F                                | 52.5%            | 0             | 0.0%    | 70     | 49.6% |
| м                                | 47.5%            | 0             | 0.0%    | 71     | 50.4% |
| missing                          |                  | 0             | 0.0%    |        |       |
| Age Cohort                       |                  |               |         |        |       |
| 0-17                             | 19.6%            | 0             | 0.0%    | 0      |       |
| 18-24                            | 7.6%             | 0             | 0.0%    | 0      |       |
| 25-49                            | 22.0%            | 0             | 0.0%    | 4      | 2.8%  |
| 50-64                            | 21.8%            | 0             | 0.0%    | 24     | 17.0% |
| 65+                              | 24.0%            | 0             | 0.0%    | 113    | 80.1% |
| unk                              |                  | 0             | 0.0%    |        |       |
|                                  |                  |               |         |        |       |
|                                  |                  |               |         |        |       |
|                                  |                  |               |         |        |       |
|                                  |                  |               |         |        |       |
| *2019 USCB population estimates  |                  |               |         |        |       |