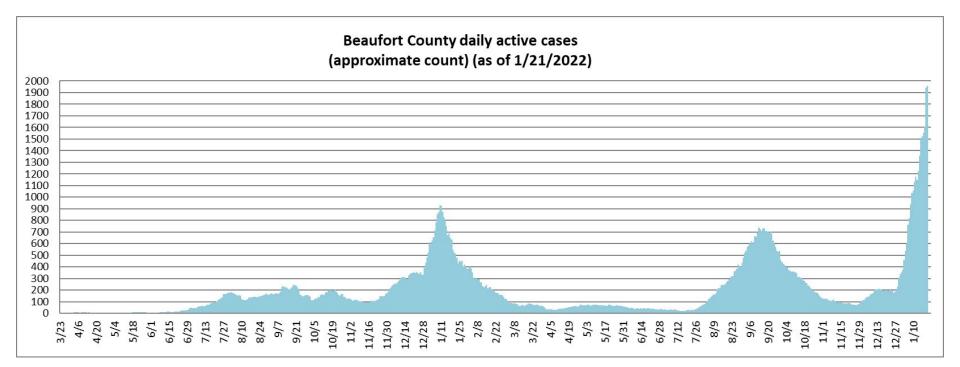

| Tuesday, January 25, 2022                                                                                                                                                                                                                                |                    |           |
|----------------------------------------------------------------------------------------------------------------------------------------------------------------------------------------------------------------------------------------------------------|--------------------|-----------|
| Tests conducted on Beaufort county residents (to date)                                                                                                                                                                                                   | 68,988             |           |
| Total cases (tested positive)                                                                                                                                                                                                                            | 11,253             |           |
| Total hospitalizations that have occurred                                                                                                                                                                                                                | 391                | 3.5%      |
| Total Deaths*                                                                                                                                                                                                                                            | 141                | 1.39      |
| Average age of deaths (years)                                                                                                                                                                                                                            | (12)               |           |
| Known active cases currently in the county                                                                                                                                                                                                               | 2,172              |           |
| Currently hospitalized                                                                                                                                                                                                                                   | 30                 | 1.4%      |
| Currently on a ventilator                                                                                                                                                                                                                                | 2                  |           |
| Total cases recovered                                                                                                                                                                                                                                    | 8,867              | 78.8%     |
| Seven (7) day average case rate                                                                                                                                                                                                                          | 213.3              |           |
| Positive cases since June 1, 2021**                                                                                                                                                                                                                      | 3,447              |           |
| Breakthrough (positive after completing vaccination)**                                                                                                                                                                                                   | 663                | 19%       |
|                                                                                                                                                                                                                                                          | 92)                |           |
| Deaths* from long term care facilities                                                                                                                                                                                                                   | 55                 | 39%       |
| Deaths reported through this website have been confirmed through a review of the<br>alidation process can sometimes take a long time when a resident passes in anoth<br>ources may report presumptive totals and therefore will vary with those reported | ner County or Stat |           |
| *June 1, 2021 is used as a starting point due to first breakthrough case and start of<br>area.                                                                                                                                                           | f Delta Variant de | tected in |