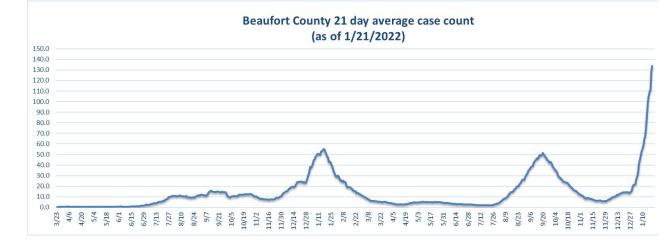

This data is usually compiled on Monday for the previous week's count. Only tests conducted in the county and results known.

| 450 г       | Beaufort County daily case count timeline<br>(as of 1/21/2022)                                                                                                                                                                                                                                                                               |  |  |  |  |  |  |  |  |
|-------------|----------------------------------------------------------------------------------------------------------------------------------------------------------------------------------------------------------------------------------------------------------------------------------------------------------------------------------------------|--|--|--|--|--|--|--|--|
| 430         |                                                                                                                                                                                                                                                                                                                                              |  |  |  |  |  |  |  |  |
| 400 -       |                                                                                                                                                                                                                                                                                                                                              |  |  |  |  |  |  |  |  |
| 375 -       |                                                                                                                                                                                                                                                                                                                                              |  |  |  |  |  |  |  |  |
| 350 -       |                                                                                                                                                                                                                                                                                                                                              |  |  |  |  |  |  |  |  |
| 300         |                                                                                                                                                                                                                                                                                                                                              |  |  |  |  |  |  |  |  |
| 275 -       |                                                                                                                                                                                                                                                                                                                                              |  |  |  |  |  |  |  |  |
| 250 -       |                                                                                                                                                                                                                                                                                                                                              |  |  |  |  |  |  |  |  |
| 225 - 200 - |                                                                                                                                                                                                                                                                                                                                              |  |  |  |  |  |  |  |  |
| 175         |                                                                                                                                                                                                                                                                                                                                              |  |  |  |  |  |  |  |  |
| 150 -       |                                                                                                                                                                                                                                                                                                                                              |  |  |  |  |  |  |  |  |
| 125 -       |                                                                                                                                                                                                                                                                                                                                              |  |  |  |  |  |  |  |  |
| 100 - 75 -  |                                                                                                                                                                                                                                                                                                                                              |  |  |  |  |  |  |  |  |
| 50          |                                                                                                                                                                                                                                                                                                                                              |  |  |  |  |  |  |  |  |
| 25          |                                                                                                                                                                                                                                                                                                                                              |  |  |  |  |  |  |  |  |
| 3/73        | 2,22<br>5,48<br>5,44<br>5,48<br>6,15<br>6,15<br>6,15<br>6,13<br>6,13<br>6,13<br>8,24<br>9,7<br>2,82<br>1,1,25<br>1,1,25<br>1,1,25<br>5,1,7<br>1,2,28<br>2,2,2<br>2,82<br>2,82<br>2,22<br>2,82<br>2,22<br>5,31<br>1,1,25<br>5,1,7<br>2,22<br>5,31<br>1,2,28<br>2,22<br>5,31<br>1,2,28<br>2,23<br>2,23<br>2,23<br>2,23<br>2,23<br>2,23<br>2,23 |  |  |  |  |  |  |  |  |

## 7 Day Average

21 Day Average

A 21 day average count reduces the weekly variability which may make it more difficult to follow the overall trend.