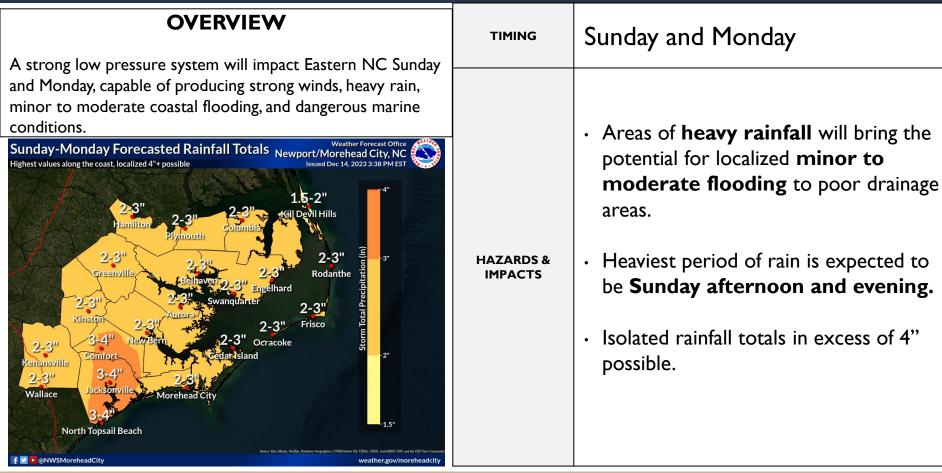

## Strong Coastal Low to Impact Eastern NC Sunday into Monday

Morehead City, NC WEATHER FORECAST OFFICE

| OVERVIEW                                                                                                                                                                                                                                                         | TIMING                 | Sunday and Monday                                                                                                                                                                                                                                                                                                                                                                                                                                                                                                                                                       |
|------------------------------------------------------------------------------------------------------------------------------------------------------------------------------------------------------------------------------------------------------------------|------------------------|-------------------------------------------------------------------------------------------------------------------------------------------------------------------------------------------------------------------------------------------------------------------------------------------------------------------------------------------------------------------------------------------------------------------------------------------------------------------------------------------------------------------------------------------------------------------------|
| A strong low pressure system will impact Eastern NC Sunday<br>and Monday, capable of producing strong winds, heavy rain,<br>minor to moderate coastal flooding, and dangerous marine<br>conditions.                                                              | HAZARDS &<br>IMPACTS   | <ul> <li>Strong/gusty winds could blow around light<br/>unsecured objects such as holiday decorations and<br/>cause isolated power outages.</li> <li>Coastal impacts: Minor to moderate coastal<br/>flooding possible soundside, oceanside, and along<br/>the Pamlico and Neuse Rivers. Periods of low<br/>water levels, causing navigational issues, are<br/>possible for soundside OBX. Minor ocean<br/>overwash possible.</li> <li>Dangerous marine conditions with gale to<br/>storm force winds and hazardous seas will exist<br/>across all waterways.</li> </ul> |
| Sectors ville       31       45         Wallace       Jackson ville       Moréhead City         Value       43       25         North Topsail Beach       25         Mexico degrada Cetty       25         Moréhead City       25         Moréhead City       25 | FORECAST<br>CHALLENGES | <ul> <li>While the timing of the low and wind impacts are<br/>coming into better focus, the strength and track of<br/>the low, and thus the severe threat and area of<br/>heaviest rainfall remain moderately uncertain at this<br/>time.</li> </ul>                                                                                                                                                                                                                                                                                                                    |